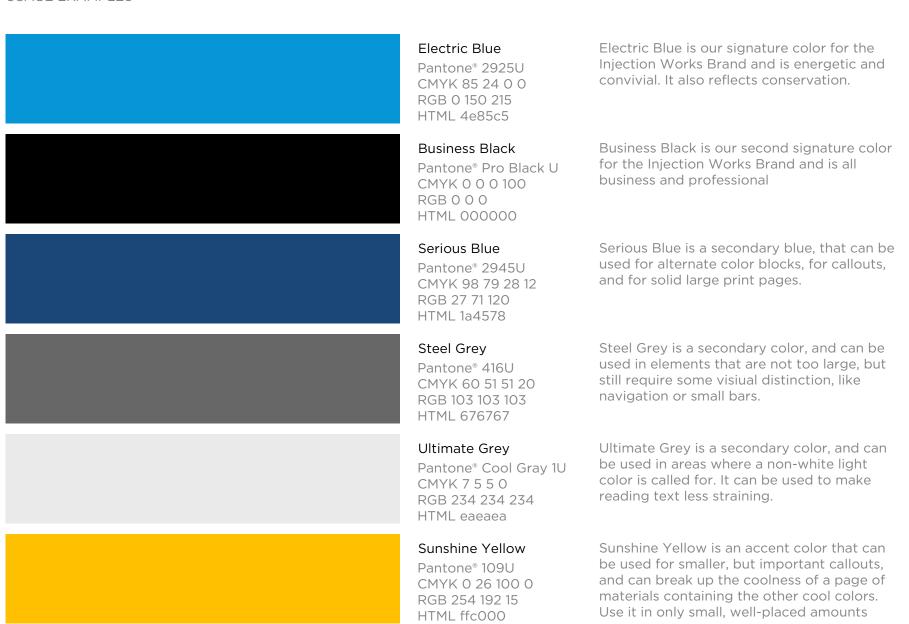

### **Color Palette**

A modern and efficient color palette that shines bright and catches the eye. The optimistic and friendly electric blue is anchored by a confident and refreshing cast of colors. Cool grays and whites, along with a serious blue modernize the palette.

### **PROPORTIONS**

Use our colors in these general proportions.

Note - white is a color above, and is used to show proportions too.