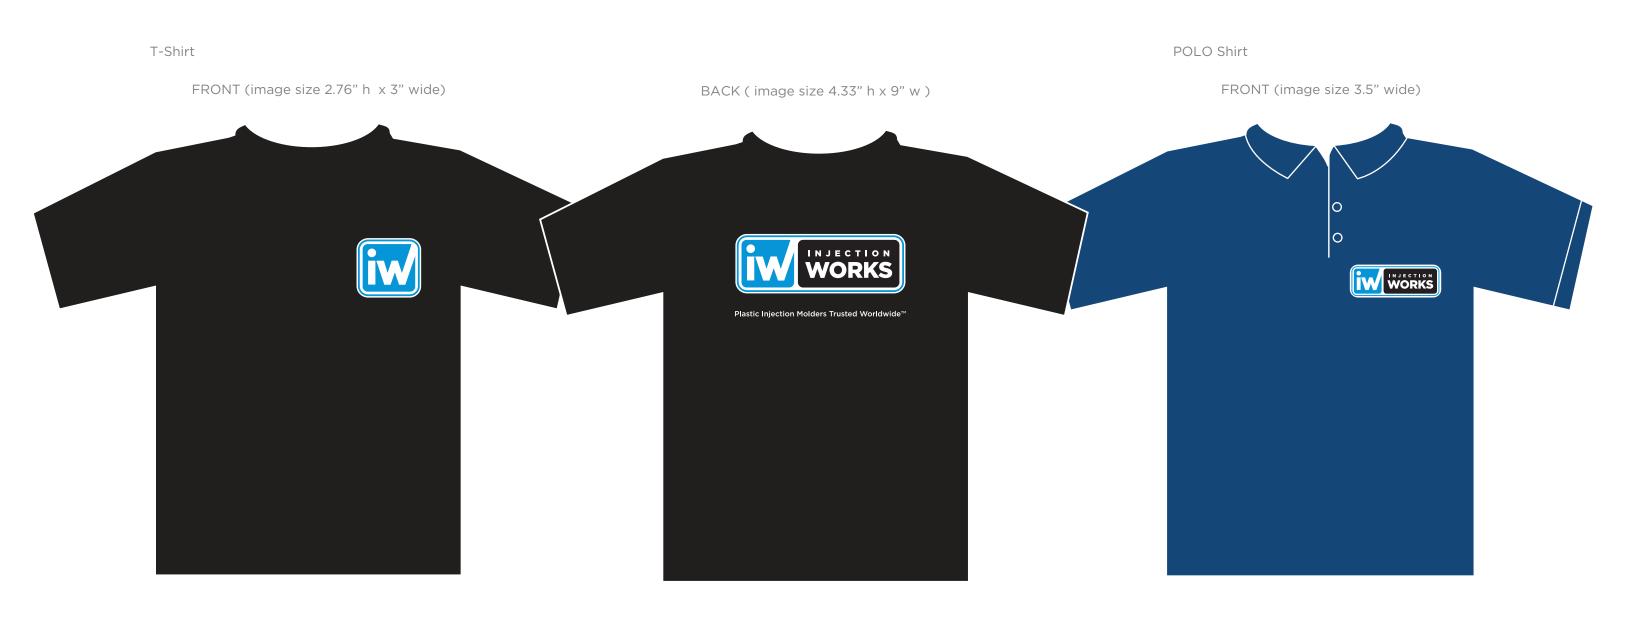

# **Uniform & Wearables**

Examples of apparel design using the logo and color palette