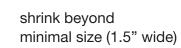

### **SMALLEST LOGO SIZES**

These samples feature our logo elements at their smallest approved sizes for use online and in print. These minimum sizes are designed to maintain maximum legibility and consistency in print.

Smallest width is 2" for Print and 220 pixels wide for on-screen use.

Smallest width is 2.2" for Print and 230 pixels wide for on-screen use.

PRINT: .35 x .3225 inches WEB: 30 x 26 pixels at 72 dpi