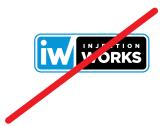

### **SMALLEST LOGO SIZES**

These samples feature our logo elements at their smallest approved sizes for use online and in print. These minimum sizes are designed to maintain maximum legibility and consistency in print.

Smallest width is 2" for Print and 220 pixels wide for on-screen use.

Smallest width is 2.2" for Print and 230 pixels wide for on-screen use.

PRINT: .35 x .3225 inches WEB: 30 x 26 pixels at 72 dpi