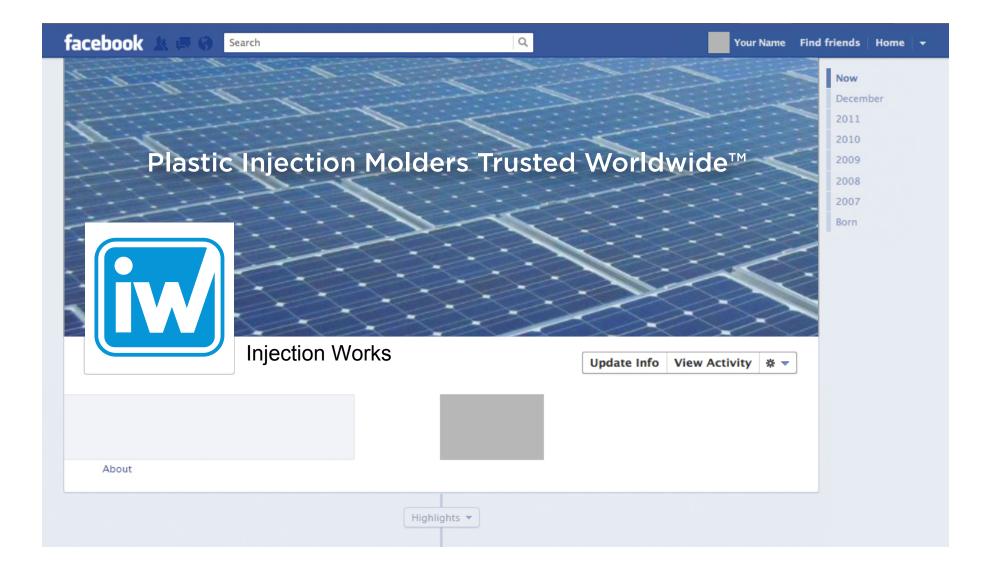

### FACEBOOK

### FACEBOOK ASSETS

PROFILE IMAGE - 180 X 180 PIXELS COVER IMAGE - 851 X 315 PIXELS