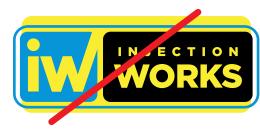

### **SMALLEST LOGO SIZES**

These samples feature our logo elements at their smallest approved sizes for use online and in print. These minimum sizes are designed to maintain maximum legibility and consistency in print.

Smallest width is 2" for Print and 220 pixels wide for on-screen use.

Smallest width is 2.2" for Print and 230 pixels wide for on-screen use.

PRINT: .35 x .3225 inches WEB: 30 x 26 pixels at 72 dpi